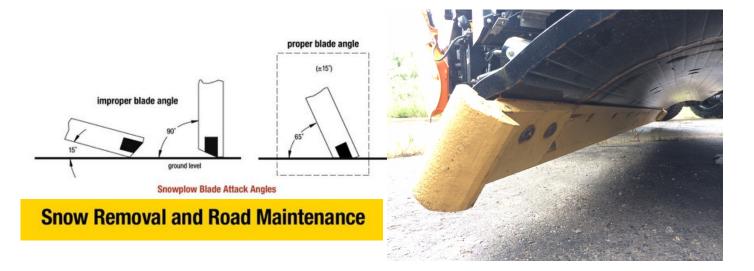

## **Carbide Blade Kits 10**

## **10 CARBIDE KIT**

Qty. Description 2 Kennametal Curbguard 12"

2 60" x 5" x 7/8" Kennametal

Blade Insert

Nuts, Bolts & Washers Included

Part #

KCWB-0307-A

PB-760H

No fancy packaging..... Just quality, durable

parts to get the job done!

## **10 A CARBIDE KIT**

Qty. Description

1 Kennametal Curbguard 12"

2 60" x 5" x 7/8" Kennametal

Blade Insert

Nuts, Bolts & Washers Included

Part #

KCWB-0307-A

PB-760H

## **10 B CARBIDE KIT**

Qty. Description

60" x 5" x 7/8" Kennametal

Blade Insert

Nuts, Bolts & Washers Included

Part #

KENNAMETAL PB-760H



Need a quote? Have questions? Call us today!