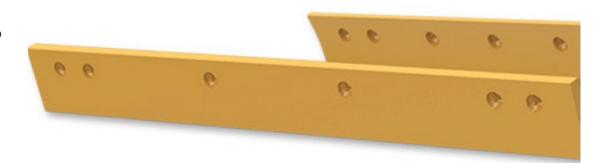

## **10 CARBIDE KIT**

Qty. Description 2 Kennametal Curbguard 12"

2 60" x 5" x 7/8" Kennametal

Blade Insert

Nuts, Bolts & Washers Included

Part #

KCWB-0307-A

PB-760H

## **10 A CARBIDE KIT**

Qty. Description

1 Kennametal Curbguard 12"

2 60" x 5" x 7/8" Kennametal

Blade Insert

Nuts, Bolts & Washers Included

Part #

KCWB-0307-A

## **10 B CARBIDE KIT**

Qty. Description

60" x 5" x 7/8" Kennametal

Blade Insert

Nuts, Bolts & Washers Included

Part #

KENNAMETAL PB-760H

Need a quote? Have questions? Call us today!