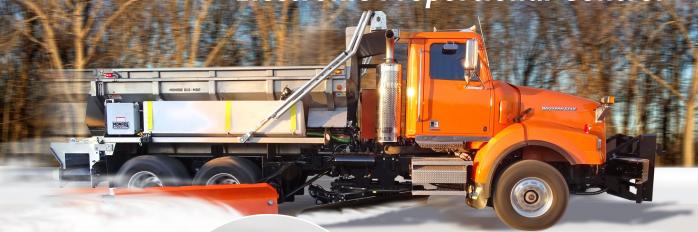

## The Pneu-Logic Control System

## The Economic Alternative to **Electronic Proportional Control**

Our new 8-button handset provides clear LED signals, pass-and-blast, safety trigger and features two additional programmable buttons

The control system provides a comfortable joystick and armrest