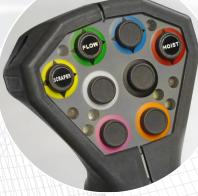

## The Economic Alternative to **Electronic Proportional Control**

Our new 8-button handset provides clear LED signals, pass-and-blast, safety trigger and features two additional programmable buttons

The control system provides a comfortable joystick and armrest

## Featuring:

- Assignable functions
- Fully proportional operation
- Safety trigger
- LED indicated functions

Heads-up display available

Digital and analog switch packs available

6726 Hanna Lake Rd., SE • Dutton, MI • PH. 616.698.8215