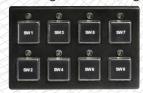

## The Economic Alternative to **Electronic Proportional Control**

Our new 8-button handset provides clear LED signals, pass-and-blast, safety trigger and features two additional programmable buttons

The control system provides a comfortable joystick and armrest